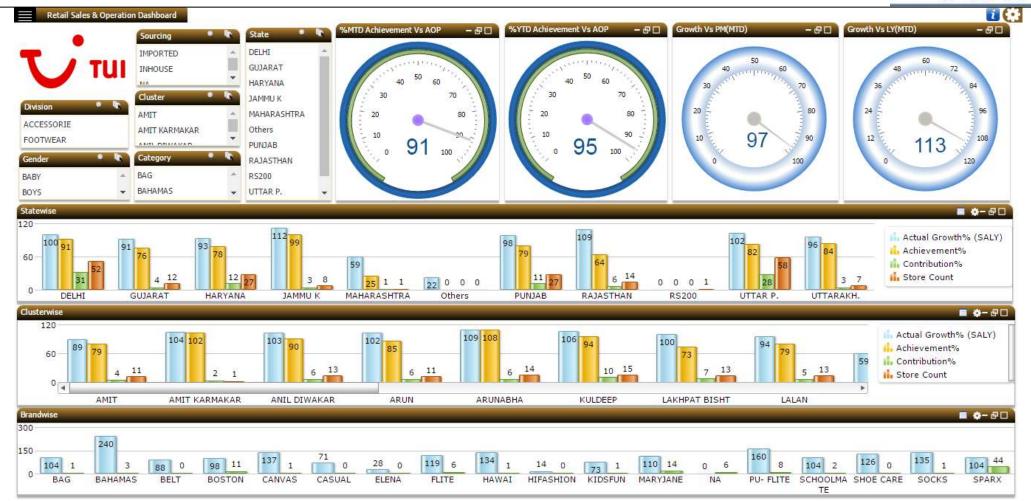

## **Overall Dashboard**

## **Brand wise Sales Dashboard**

## **State wise Sales Dashboard**