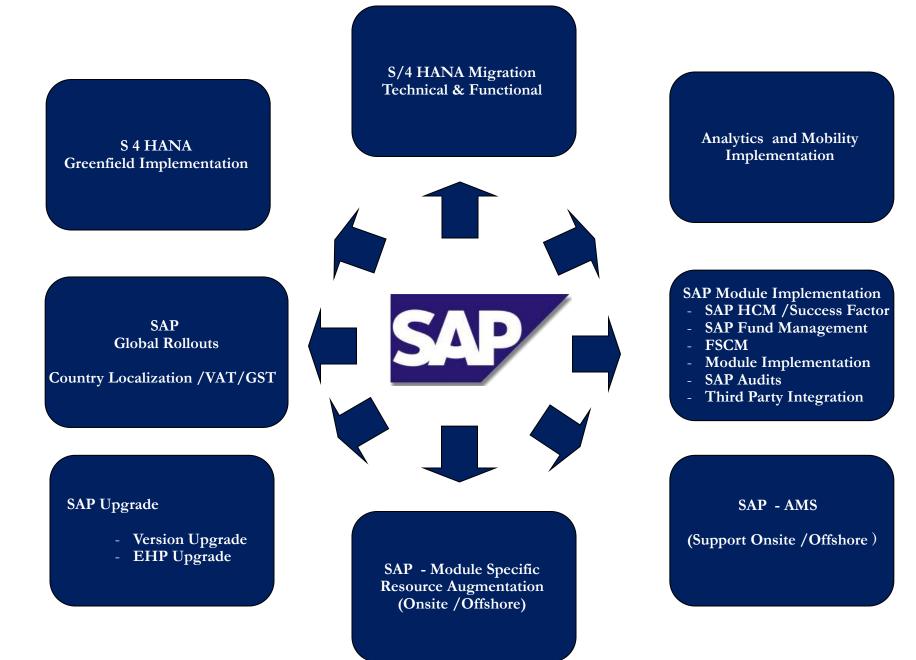

**Our SAP Services**





- Business Process driven consulting
- Effective harmonization and standardization of SAP solutions
- Analysis and optimization of existing business processes executed in SAP systems
- Business Process Optimization and Re-Design

- Complete Program and Project Management Services
- Road Mapping & Proof of Concepts
- Template Driven Deployments
- Architecture, Sizing and Installations
- Custom Development Services

- Alignment with Best Practices
- Periodic performance reporting and alignment with business goals
- Employ accelerator tools such as complete system health check
- Follow through with ongoing quality improvements

- SAP Business suite upgrade
- Systems consolidation & optimization
- EHP upgrade services
- Performance tuning

#### **ARR SAP Portfolio**



#### SAP S4 HANA Benefits





#### **Activate Methology**





#### **Planning & Analytics- Our Capabilities**





- Business Planning
- Financial Reporting & Analysis
- Forecasting & Modeling

Large pool of SAP
BI/BO/BPC Product
suite experts

Demos & Templatized solutions ready

Strong offshore delivery facility

#### SAP ABAP/Adobe Forms/Workflow Activities



#### • Simple & Complex Adobe Forms

- Reports (Classical, Interactive, ALV)
- Transactions / Module Pool
- Interfaces
- RFC / BAPI
- BADIs and Enhancements

# SAP Workflow Activities

SAP ABAP

- SAP Business Workflow provides a number of tools for defining and analyzing workflows as well as for monitoring operation.
- There are several Workflow Wizards to support you in the definition of workflows, with which you can create