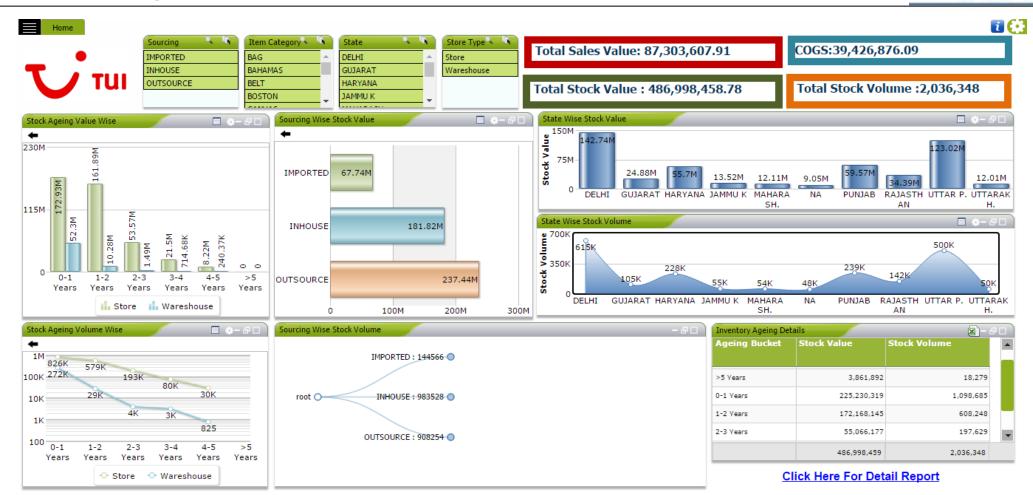

| BASIS                | •               | •            | •              | •                          |       |          |             |  |  |  |  |
|                                 | Java                 | •               | •            | •              | •                          |       |          | •           |  |  |  |  |
|                                 | Fiori & UX           | •               | •            | •              | •                          |       |          | •           |  |  |  |  |



#### Few of Our SAP Clients



















**Other Business Associates** 

IT Infrastructure With



#### **BIGDATA ANALYSTICS WITH**



## **Proposed Architecture**



**Enterprise Data Governance** 



## **Overall Dashboard**



## **Inventory Dashboard**



ARR

## **Brand wise Sales Dashboard**



## **State wise Sales Dashboard**



## **Profitability Dashboard**



☆ 🖸 🕐

× C nSights-MyDesk 2 new messages

× 🐌 Cube Report-nSightsHPC × 🔊 Cube Report-nSightsHPC × 🍺 InventoryDashboard

×

← → C [] 192.168.12.25/HPCnSights/Frm\_Cube.aspx?RemoveSessionRptId=000041

| Name State Cluster Sno          |                         |                                                                     |               |             |             |             |             |             |           |             |             |             |             |       |          |
|---------------------------------------------------------------------|-------------------------|---------------------------------------------------------------------|--------------