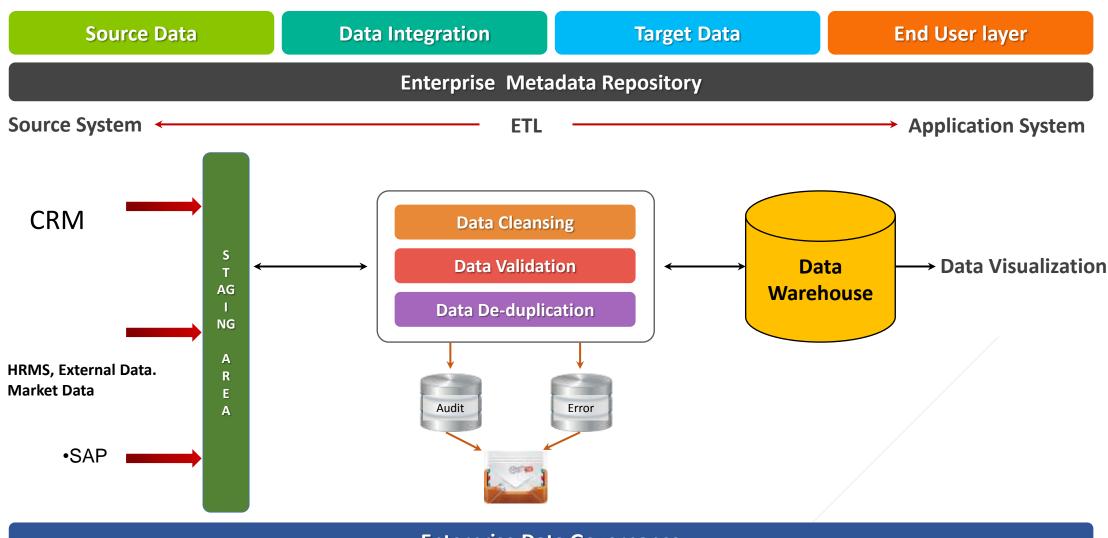

| •                          |       | •        | •           |  |  |  |  |
|                                 | BASIS                | •               | •            | •              | •                          |       |          |             |  |  |  |  |
|                                 | Java                 | •               | •            | •              | •                          |       |          | •           |  |  |  |  |
|                                 | Fiori & UX           | •               | •            | •              | •                          |       |          | •           |  |  |  |  |



#### Few of Our SAP Clients



















**Other Business Associates** 

IT Infrastructure With



#### **BIGDATA ANALYSTICS WITH**



## **Proposed Architecture**



**Enterprise Data Governance** 



## **Overall Dashboard**



## **Inventory Dashboard**



ARR

## **Brand wise Sales Dashboard**



## **State wise Sales Dashboard**



## **Profitability Dashboard**



☆ 🖸 🕐

× C nSights-MyDesk 2 new messages

× 🐌 Cube Report-nSightsHPC × 🔊 Cube Report-nSightsHPC × 🍺 InventoryDashboard

×

← → C [] 192.168.12.25/HPCnSights/Frm\_Cube.aspx?RemoveSessionRptId=000041

| Name State Cluster Sno          |                         |                                                                     |               |             |             |             |             |             |           |             |             |             |             |       |          |
|---------------------------------------------------------------------|-----------------