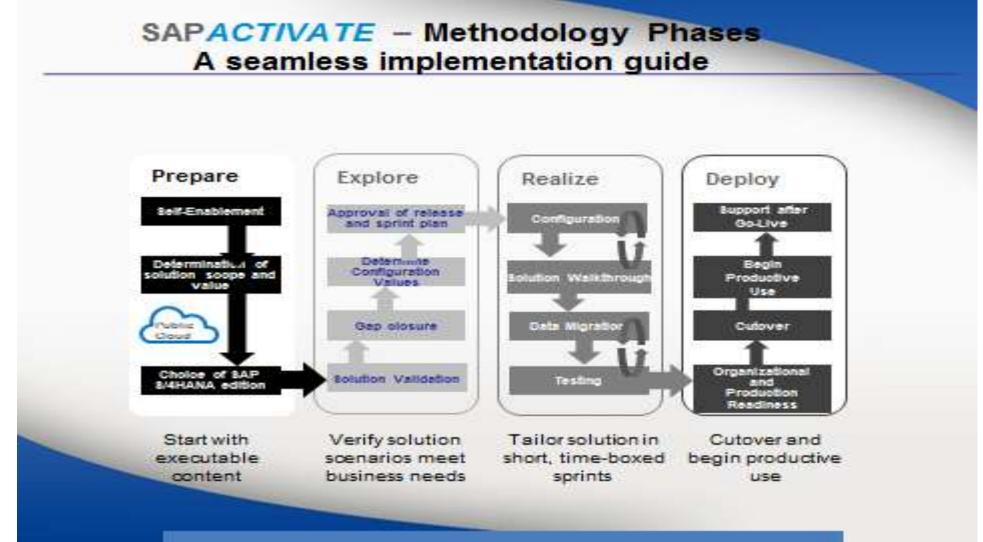

- Effective harmonization and standardization of SAP solutions
- Analysis and optimization of existing business processes executed in SAP systems
- Business Process Optimization and Re-Design

- Complete Program and Project Management Services
- Road Mapping & Proof of Concepts
- Template Driven Deployments
- Architecture, Sizing and Installations
- Custom Development Services

- Alignment with Best Practices
- Periodic performance reporting and alignment with business goals
- Employ accelerator tools such as complete system health check
- Follow through with ongoing quality improvements

- SAP Business suite upgrade
- Systems consolidation & optimization
- EHP upgrade services
- Performance tuning

#### **ARR SAP Portfolio**



#### SAP S4 HANA Benefits





#### **Activate Methology**





#### **Planning & Analytics- Our Capabilities**





- Business Planning
- Financial Reporting & Analysis
- Forecasting & Modeling

Large pool of SAP
BI/BO/BPC Product
suite experts

Demos & Templatized solutions ready

Strong offshore delivery facility

#### SAP ABAP/Adobe Forms/Workflow Activities



#### • Simple & Complex Adobe Forms

- Reports (Classical, Interactive, ALV)
- Transactions / Module Pool
- Interfaces
- RFC / BAPI
- BADIs and Enhancements

# SAP Workflow Activities

SAP ABAP

- SAP Business Workflow provides a number of tools for defining and analyzing workflows as well as for monitoring operation.
- There are several Workflow Wizards to support you in the definition of workflows, with which you can create specific parts of a workflow.

## **SAP BASIS Practice- Snapsh