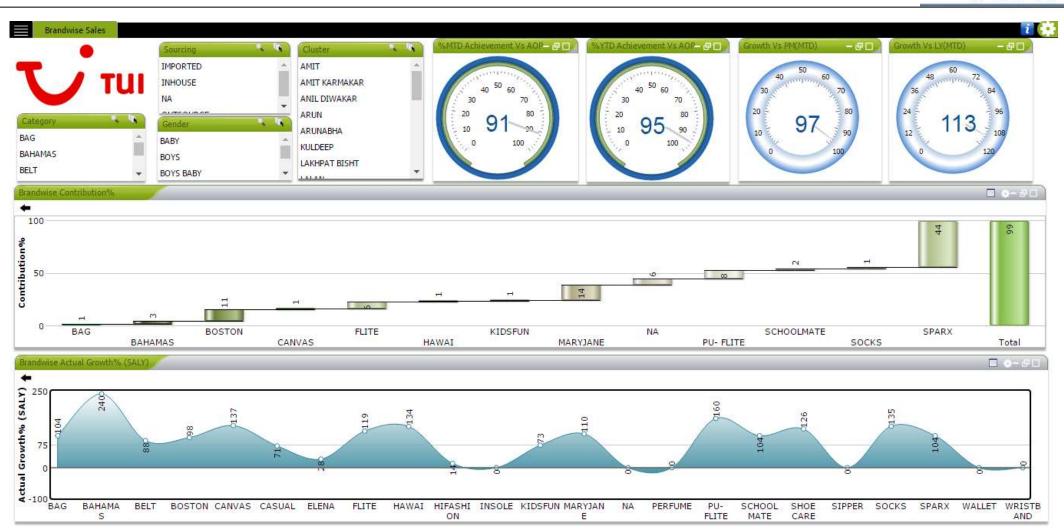

•               | •            | •              | •                          |       |          |             |  |  |  |  |
|                                 | Java                 | •               | •            | •              | •                          |       |          | •           |  |  |  |  |
|                                 | Fiori & UX           | •               | •            | •              | •                          |       |          | •           |  |  |  |  |



#### Few of Our SAP Clients



















**Other Business Associates** 

IT Infrastructure With



#### **BIGDATA ANALYSTICS WITH**



## **Proposed Architecture**



**Enterprise Data Governance** 



## **Overall Dashboard**



## **Inventory Dashboard**



ARR

## **Brand wise Sales Dashboard**



## **State wise Sales Dashboard**



## **Profitability Dashboard**



☆ 🖸 🕐

× C nSights-MyDesk 2 new messages

× 🐌 Cube Report-nSightsHPC × 🔊 Cube Report-nSightsHPC × 🍺 InventoryDashboard

×

← → C [] 192.168.12.25/HPCnSights/Frm\_Cube.aspx?RemoveSessionRptId=000041

| Name State Cluster Sno          |                         |                                                                     |               |             |             |             |             |             |           |             |             |             |             |       |          |
|---------------------------------------------------------------------|-------------------------|---------------------------------------------------------------------|---------------|-------------|-------------|------------