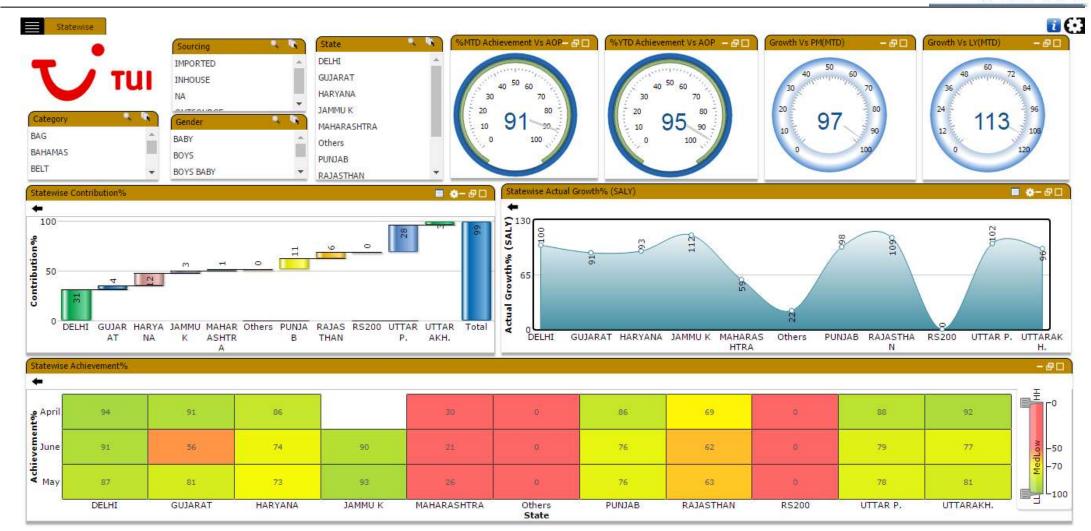

| •                          |       |          |             |  |  |  |  |
|                                 | Java                 | •               | •            | •              | •                          |       |          | •           |  |  |  |  |
|                                 | Fiori & UX           | •               | •            | •              | •                          |       |          | •           |  |  |  |  |



#### Few of Our SAP Clients



















**Other Business Associates** 

IT Infrastructure With



#### **BIGDATA ANALYSTICS WITH**



## **Proposed Architecture**



**Enterprise Data Governance** 



## **Overall Dashboard**



## **Inventory Dashboard**



ARR

## **Brand wise Sales Dashboard**



## **State wise Sales Dashboard**



## **Profitability Dashboard**



☆ 🖸 🕐

× C nSights-MyDesk 2 new messages

× 🐌 Cube Report-nSightsHPC × 🔊 Cube Report-nSightsHPC × 🍺 InventoryDashboard

×

← → C [] 192.168.12.25/HPCnSights/Frm\_Cube.aspx?RemoveSessionRptId=000041

| Name State Cluster Sno          |                         |                                                                     |               |             |             |             |             |             |           |             |             |             |             |       |          |
|---------------------------------------------------------------------|-------------------------|---------------------------------------------------------------------|---------------|-------------|-------------|-------------|-------------|-------------|-------